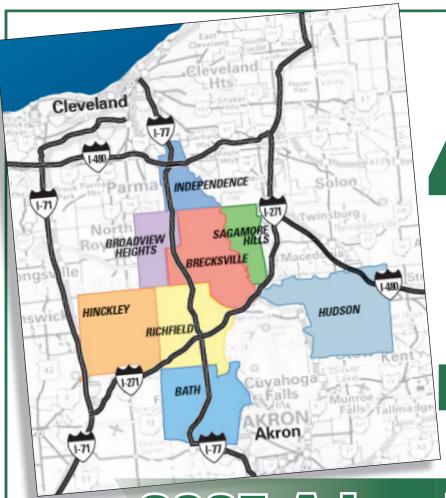

# REACHING **HOMES AND** BUSINESSES EACH MO

2025 Advertising Rates

**Brecksville Magazine** 

Circulation: 6,300

**Broadview Journal** Circulation: 8,900

Independence Today Circulation: 4,000

Sagamore Voice

Circulation: 5,100

Circulation: 3,500

Hinckley Record

Circulation: 3,500

**Bath Country Journal** 

Circulation: 7,000

**Hudson Life** 

Circulation: 9,700

| Issue       | Deadline | Distribution |
|-------------|----------|--------------|
| January     | Dec. 16  | Dec. 31      |
| February    | Jan. 15  | Jan. 30      |
| March       | Feb. 14  | Mar. 1       |
| April       | Mar. 14  | Mar. 31      |
| May         | Apr. 15  | Apr. 30      |
| June        | May 15   | May 30       |
| July        | Jun. 16  | Jul. 1       |
| August      | Jul. 15  | Jul. 30      |
| September   | Aug. 15  | Aug. 30      |
| October     | Sept. 15 | Sept. 30     |
| November    | Oct. 15  | Oct. 30      |
| December    | Nov. 14  | Dec. 1       |
| January '26 | Dec. 15  | Dec. 31      |

#### Independence, Sagamore, Richfield, or Hinckley

#### Brecksville, Broadview, Bath, or Hudson

| A al a :-   | (     | the value airclat |    |     |    |     |
|-------------|-------|-------------------|----|-----|----|-----|
|             |       | th x height)      | Φ  | 70  | Φ  | 74  |
| 2 3/8"      |       | (1/6 page)        | \$ |     | \$ |     |
| 2 3/8"      |       |                   | \$ |     | \$ |     |
| 2 3/8"      |       |                   |    | 103 | \$ |     |
| 2 3/8"      |       | (1/4 page)        |    | 115 | •  | 104 |
| 2 3/8"      |       | (1/3 page)        |    | 136 |    | 122 |
| 5" x 2      |       | (1/6 page)        |    | 78  | •  | 71  |
| 5" x 3      | "     |                   | \$ | 91  | \$ | 82  |
| 5" x 4      | "     | (1/4 page)        | \$ | 115 | \$ | 104 |
| 5" x 5      | "     | (1/3 page)        | \$ | 136 | \$ | 122 |
| 5" x 6      | ,,    |                   | \$ | 162 | \$ | 147 |
| 5" x 7      | ,,    |                   | \$ | 189 | \$ | 171 |
| 5" x 7      | .5"   | (1/2 page)        | \$ | 204 | \$ | 184 |
| 5" x 8      | "     |                   | \$ | 208 | \$ | 188 |
| 5" x 1      | 0"    |                   | \$ | 236 | \$ | 214 |
| 7 1/2"      | x 2"  |                   | \$ | 91  | \$ | 82  |
| 7 1/2"      | x 3"  |                   | \$ | 122 | \$ | 110 |
| 7 1/2"      | x 4"  |                   | \$ | 162 | \$ | 147 |
| 7 1/2"      | x 5"  | (1/2 page)        | \$ | 204 | \$ | 184 |
| 7 1/2"      | x 6"  |                   | \$ | 223 | \$ | 201 |
| 7 1/2"      | x 7"  |                   | \$ | 248 | \$ | 224 |
| 7 1/2"      | x 8"  |                   | \$ | 282 | \$ | 255 |
| 7 1/2"      | x 10" | (full page)       | \$ | 364 | \$ | 330 |
|             |       | 10" (2 pgs)       | \$ | 660 | \$ | 600 |
| Premium Ads |       |                   |    |     |    |     |
| Page        |       |                   | \$ | 440 | \$ | 405 |
| Page        |       |                   |    | 410 |    | 375 |
|             |       | Outside Back*     |    | 595 |    | 565 |
|             | Back* | Julia Buon        | ,  | 525 | ,  | 490 |
|             |       |                   |    |     |    |     |